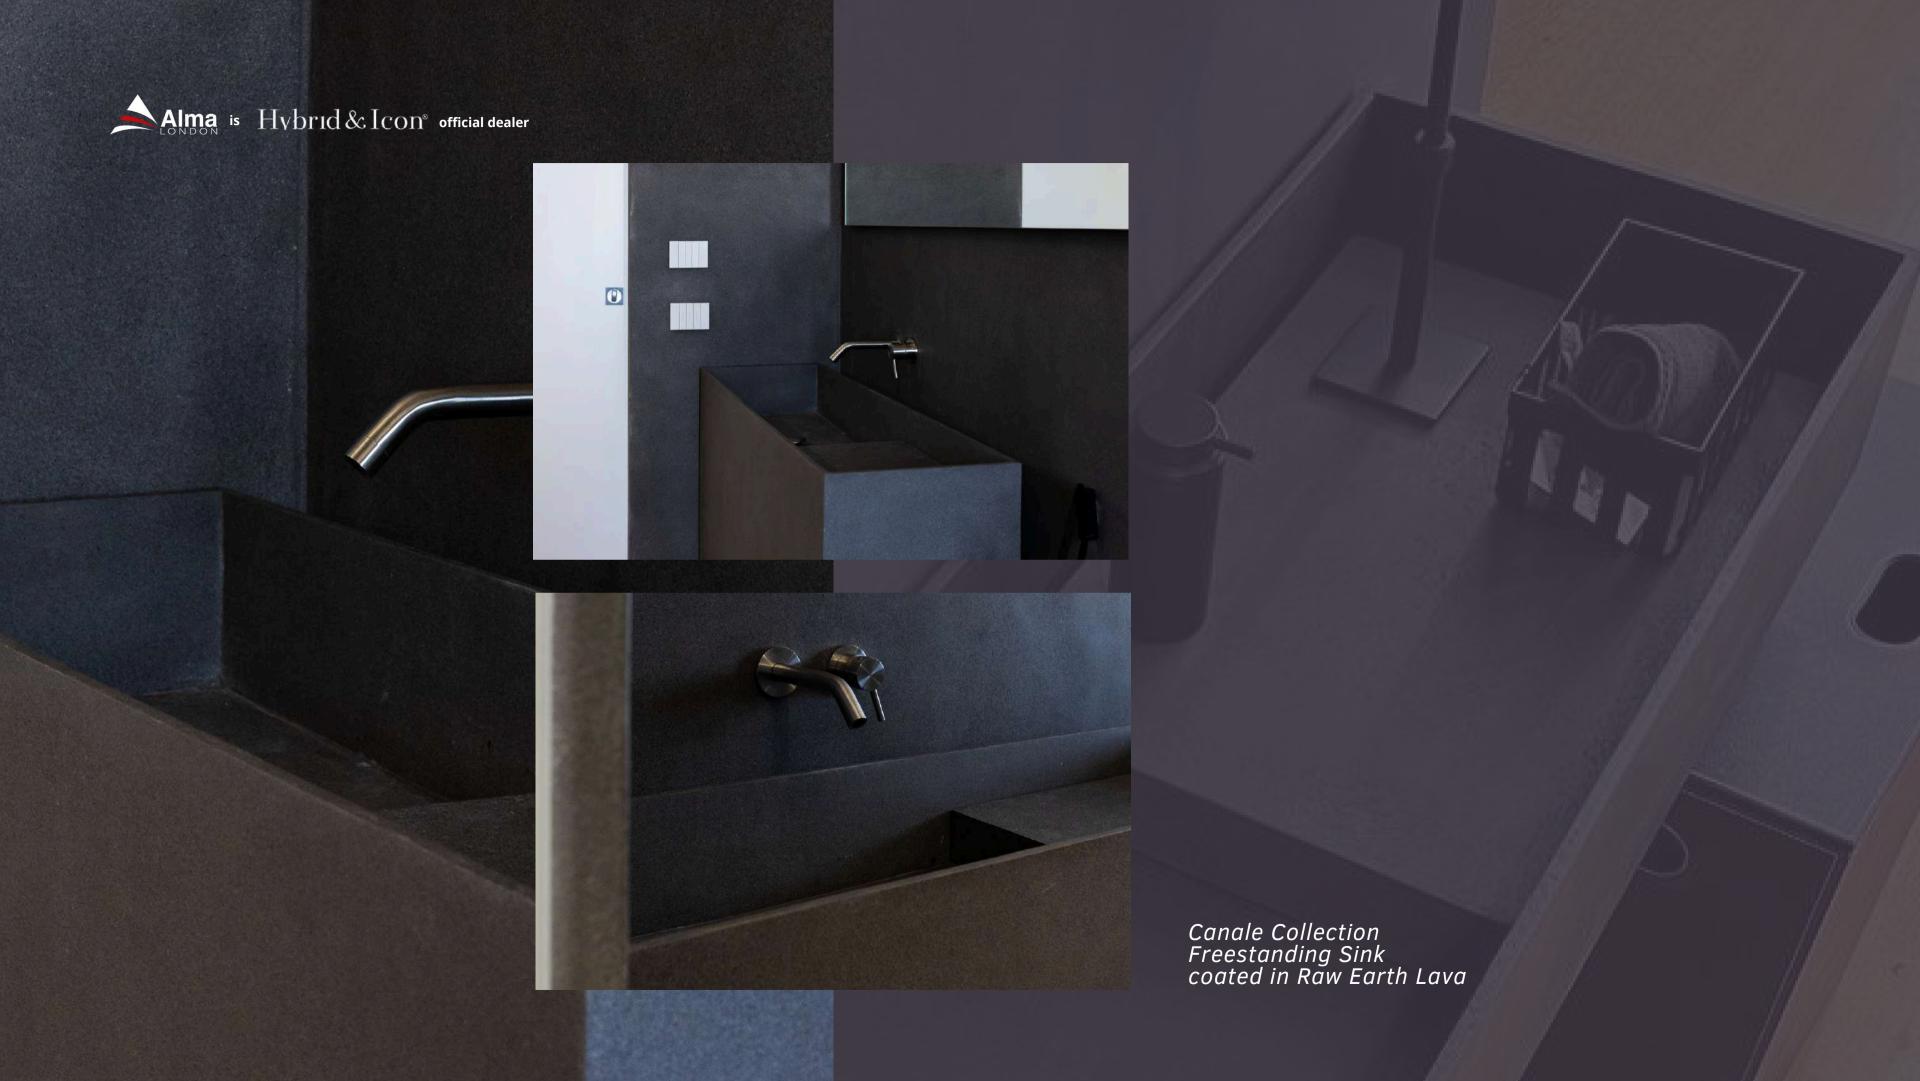

#### CANALE COLLECTION

Suspended top with integrated sink coated in Lava

Suspended top with integrated sink coated in Raw Earth Billiemi.

Lavabo freestanding coated in Raw Earth Lava + Azole