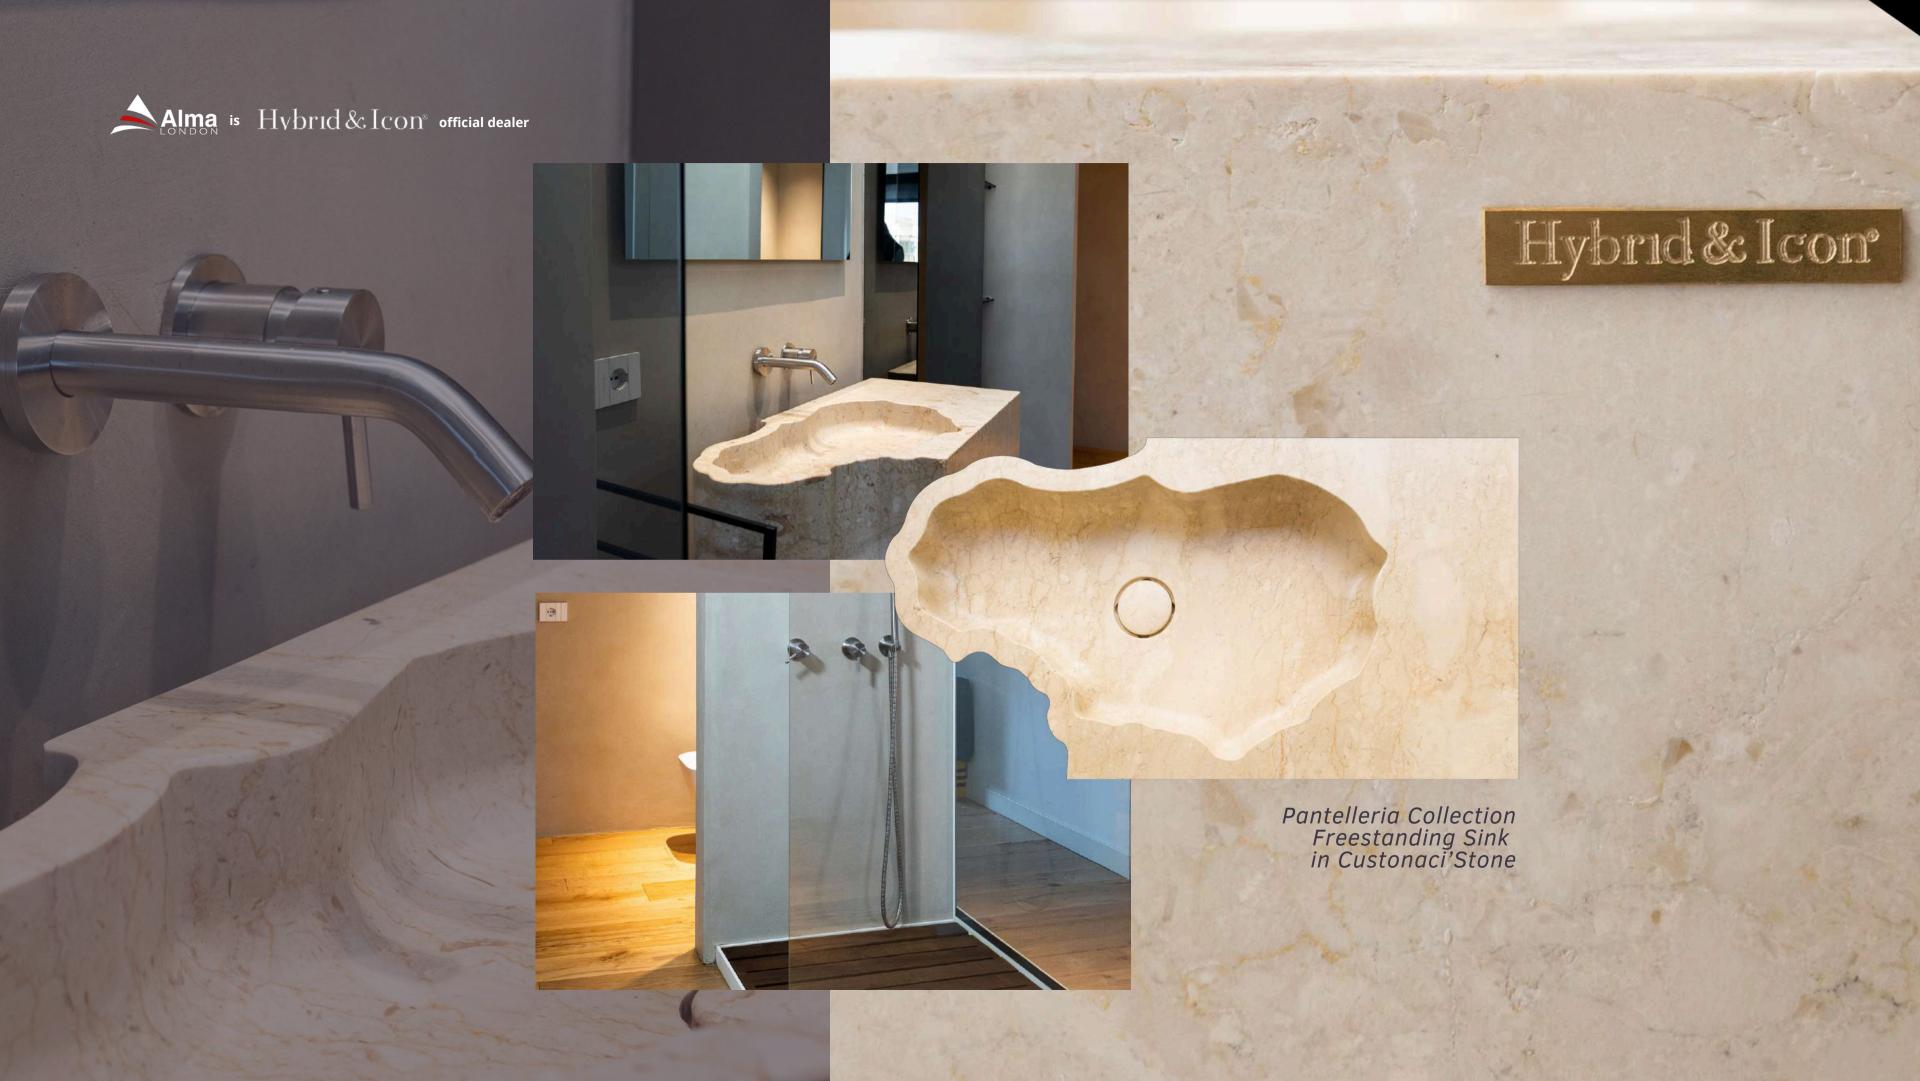

#### Hybrid & Icon°

Oval Collection Freestanding Bathtub coated in Raw Earth.

Canale collection Freestanding Sink

Round Collection Freestanding Sink coated in Raw Earth Noto'Stone.

Linear Collection Custom Shelves coated in Raw Earth.