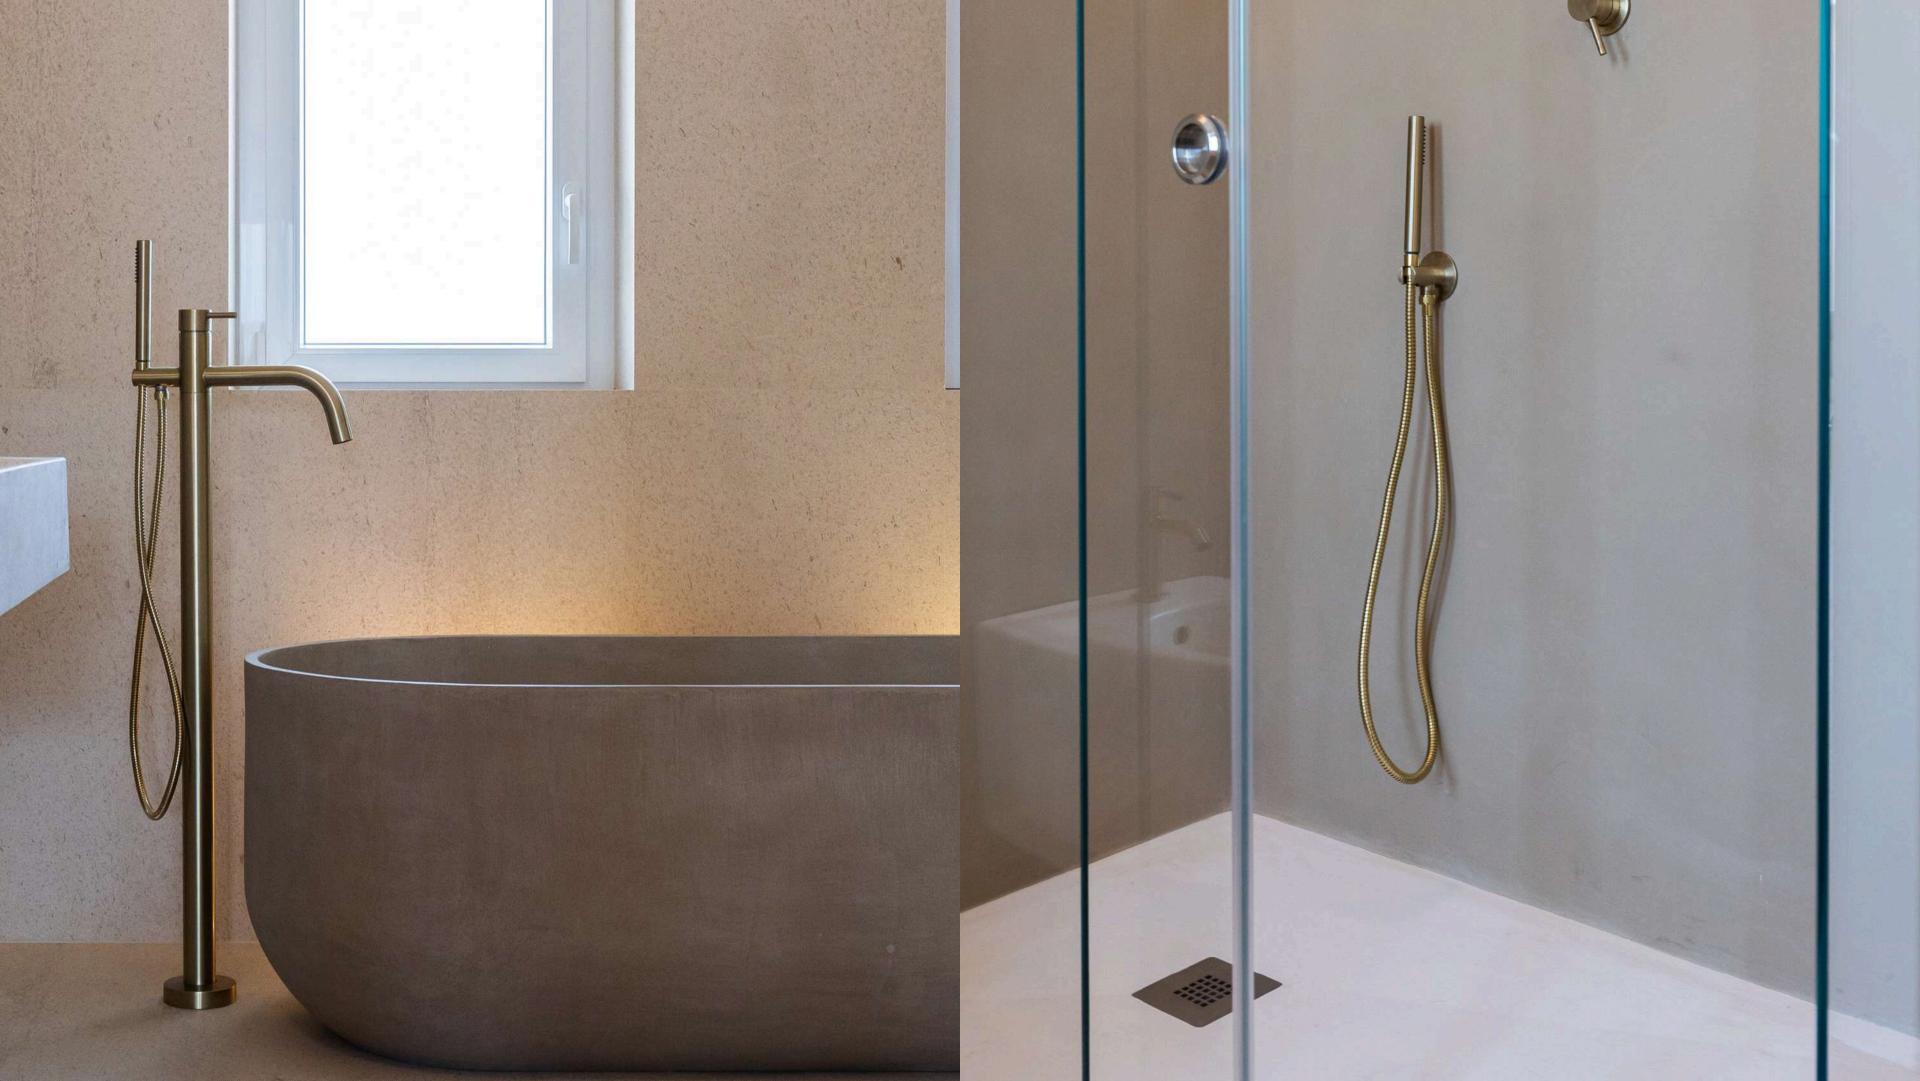

#### Hybrid & Icon°

Oval Collection Freestanding Bathtub coated in Raw Earth.

Canale collection Freestanding Sink

Round Collection Freestanding Sink coated in Raw Earth Noto'Stone.

Linear Collection Custom Shelves coated in Raw Earth.