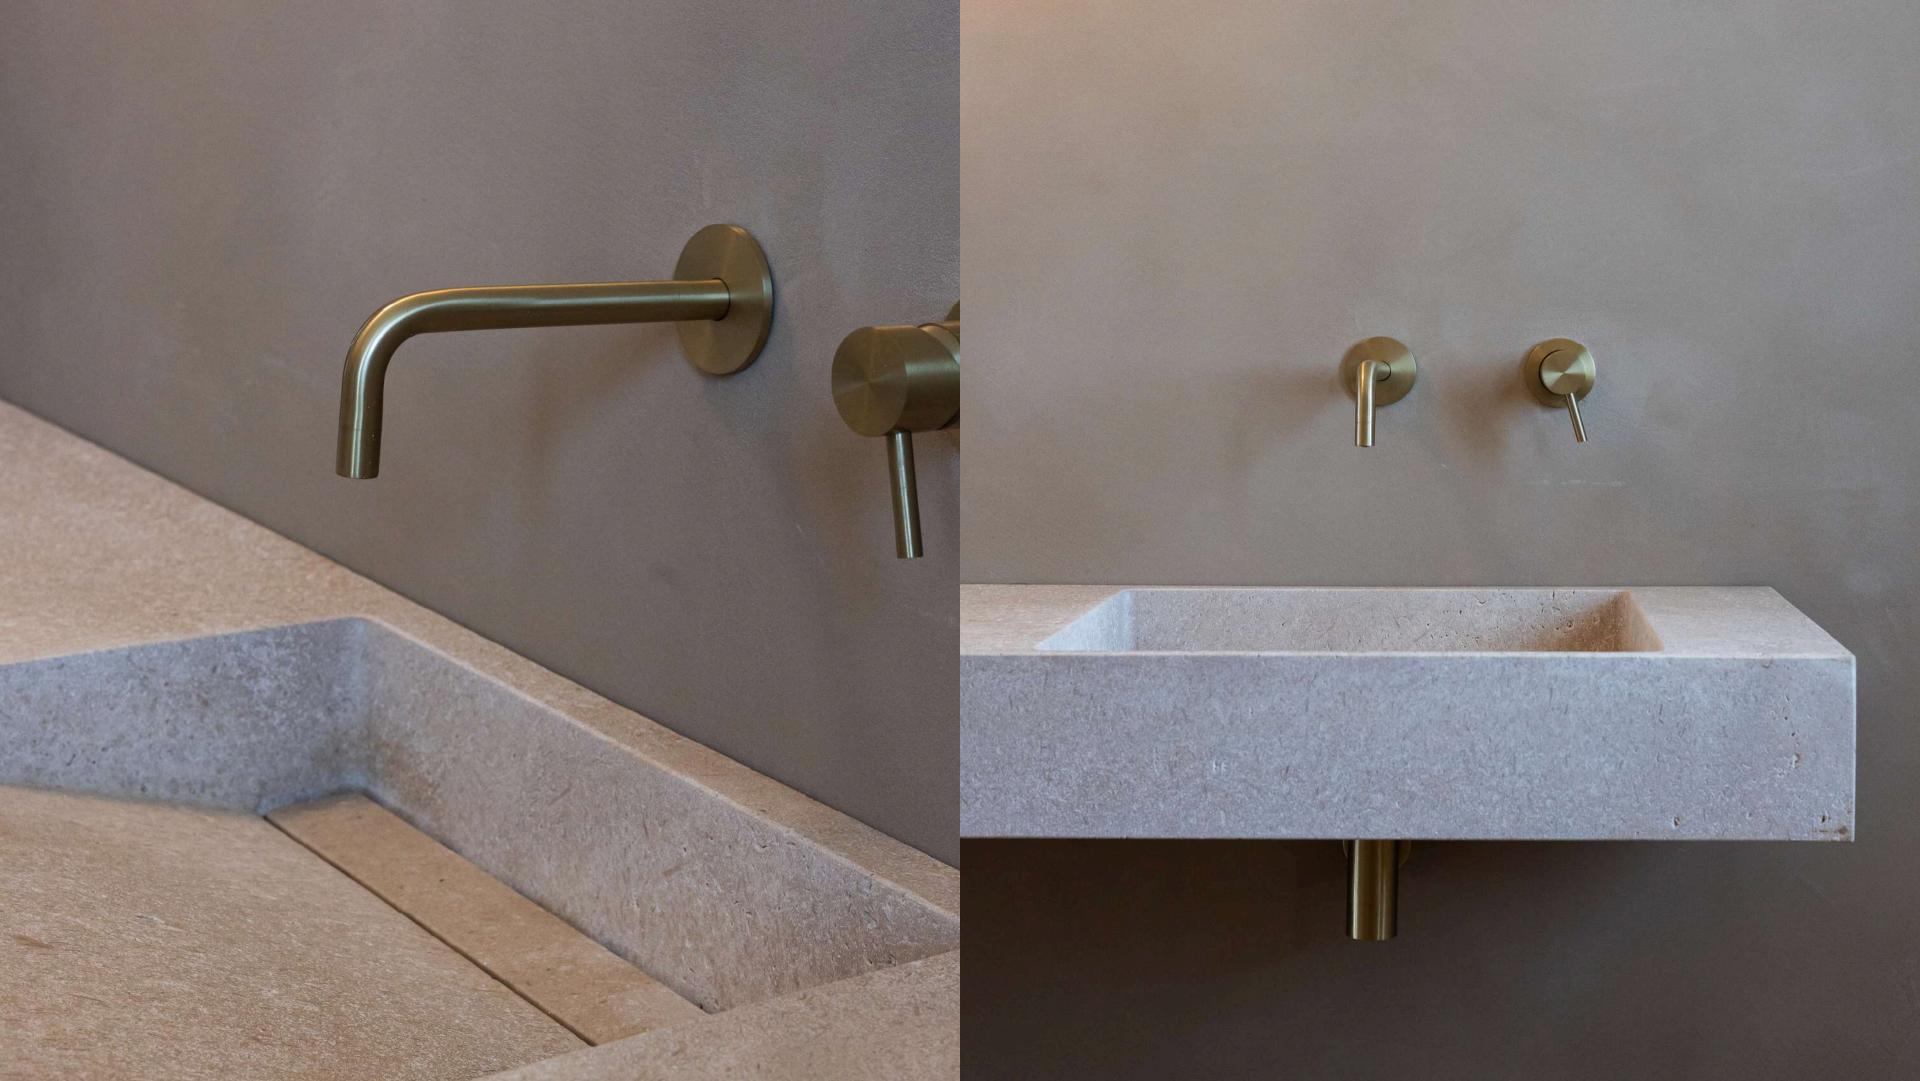

#### CANALE COLLECTION

Suspended top with integrated sink coated in Lava

Suspended top with integrated sink coated in Raw Earth Billiemi.

Lavabo freestanding coated in Raw Earth Lava + Azole