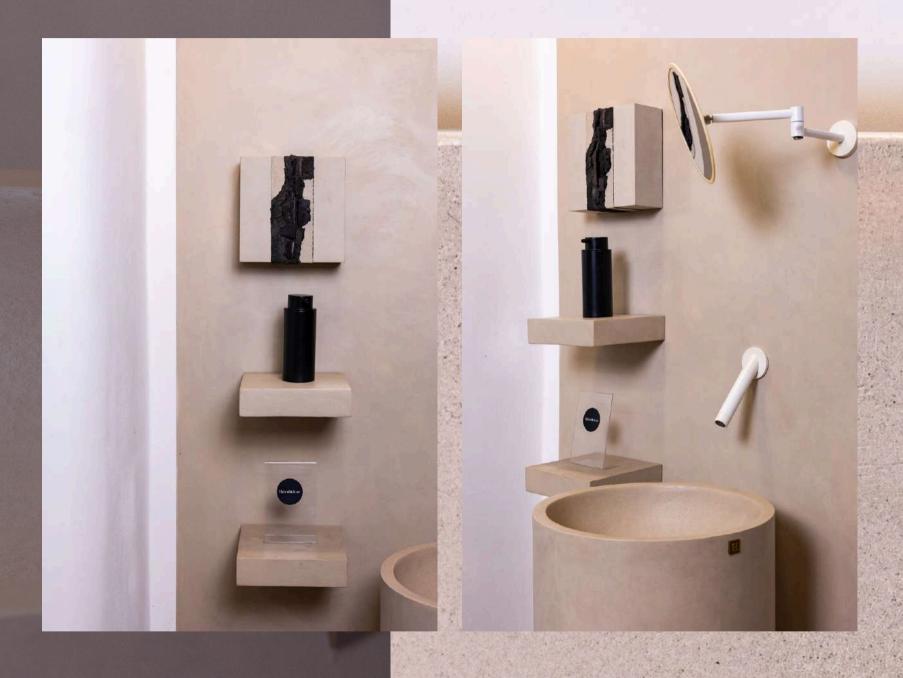

#### Hybrid & Icon°

Oval Collection Freestanding Bathtub coated in Raw Earth.

Canale collection Freestanding Sink

Round Collection Freestanding Sink coated in Raw Earth Noto'Stone.

Linear Collection Custom Shelves coated in Raw Earth.