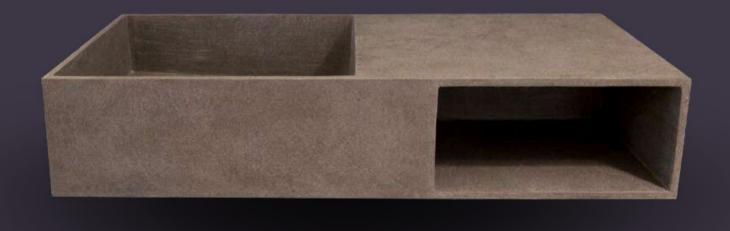

#### CANALE COLLECTION

Suspended top with integrated sink coated in Lava

Suspended top with integrated sink coated in Raw Earth Billiemi.

Lavabo freestanding coated in Raw Earth Lava + Azole