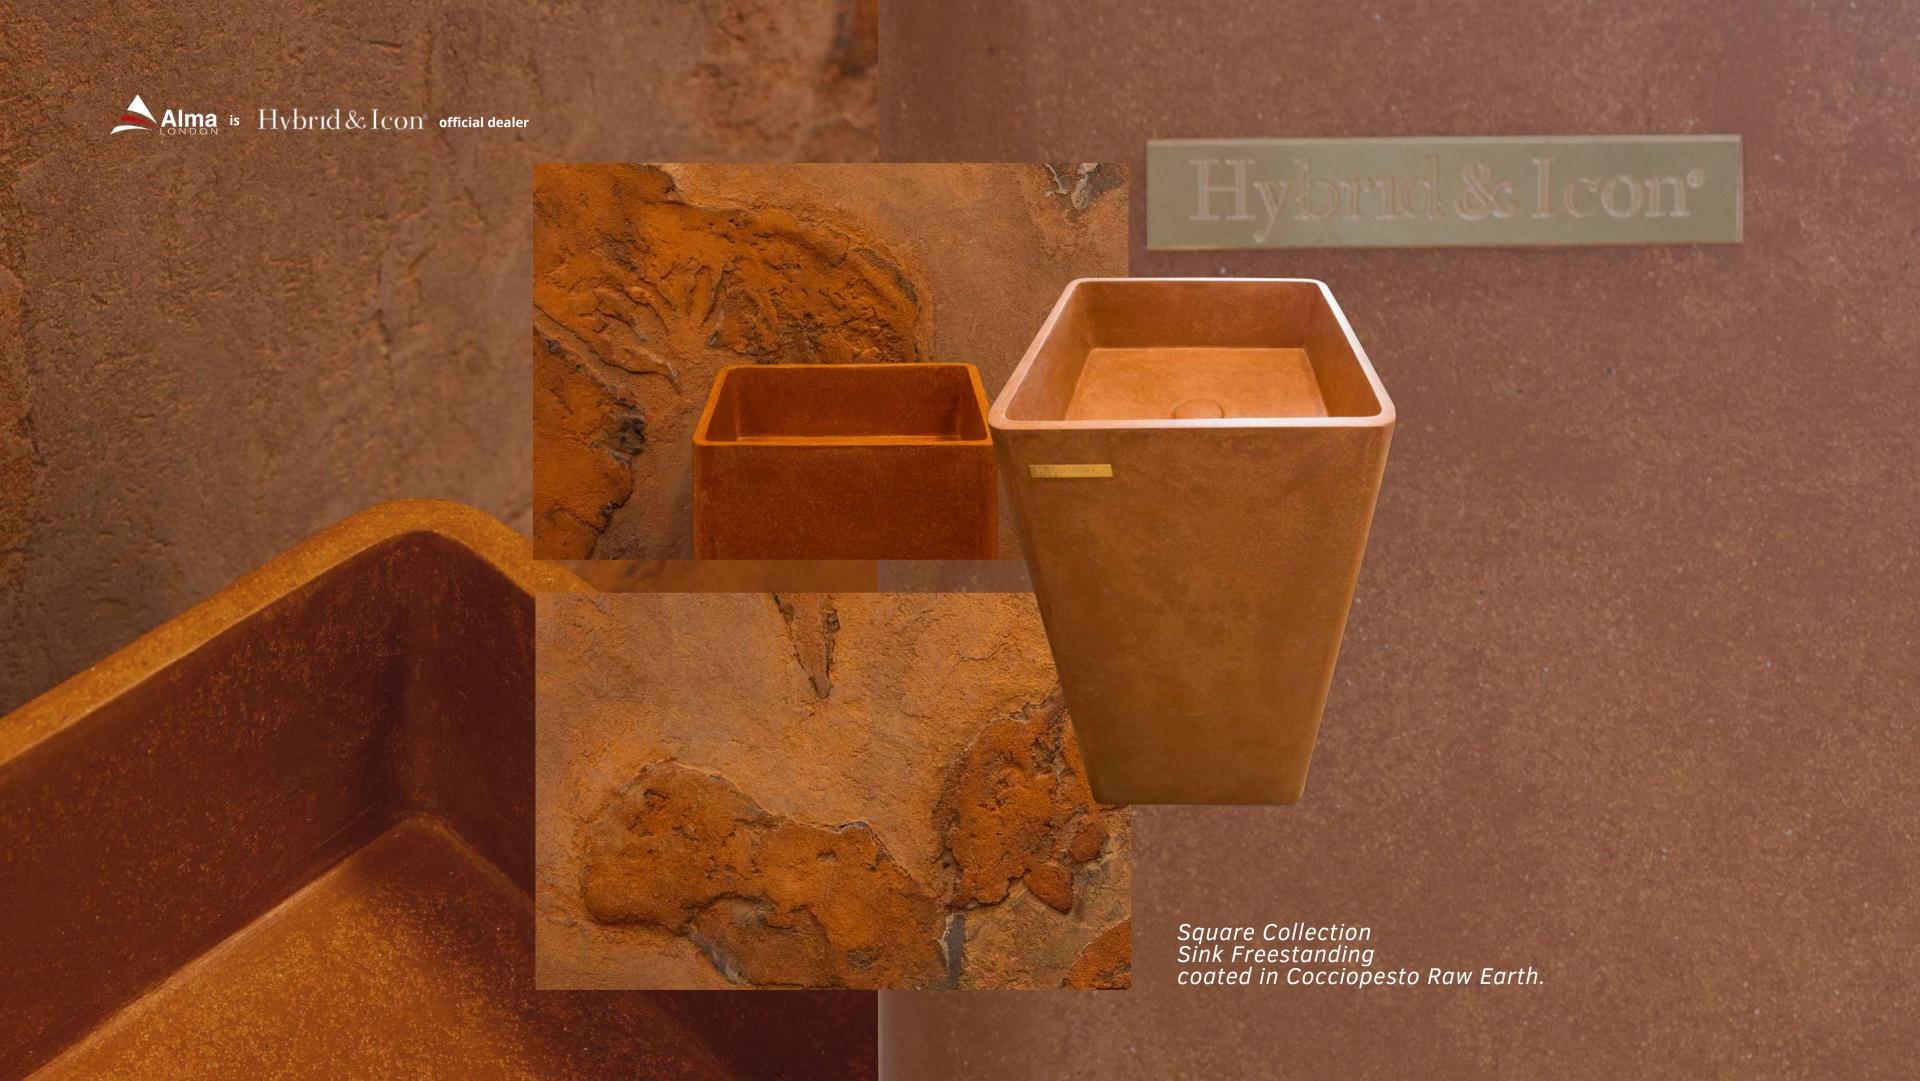

#### Hybrid & Icon°

Oval Collection Freestanding Bathtub coated in Raw Earth.

Canale collection Freestanding Sink

Round Collection Freestanding Sink coated in Raw Earth Noto'Stone.

Linear Collection Custom Shelves coated in Raw Earth.