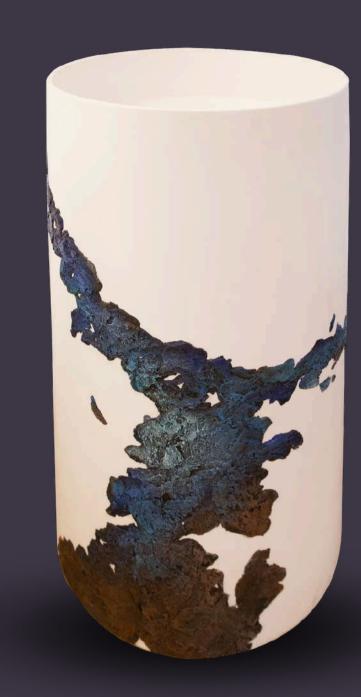

#### CANALE COLLECTION

Suspended top with integrated sink coated in Lava

Suspended top with integrated sink coated in Raw Earth Billiemi.

Lavabo freestanding coated in Raw Earth Lava + Azole